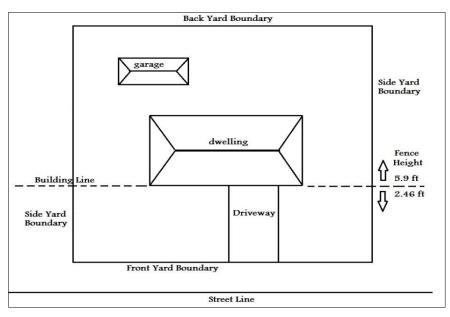

## Fencing

The Town of Deer Lake's development regulations define a fence as a vertical physical barrier constructed out of typical fencing materials, and includes hedges, shrubs and landscaping features used for these purposes.

### **Frontyard**

No fence located between the frontyard building line and the street line shall be erected with a height of greater than 2.46 feet (0.75 meters)

### Rear if the Front Building Line

Within residential areas, no fence to the rear of the front building line shall exceed 1.8m in heith from the ground. In non-residential areas, no fence to the rear of the front building line shall exceed 3.0 m.